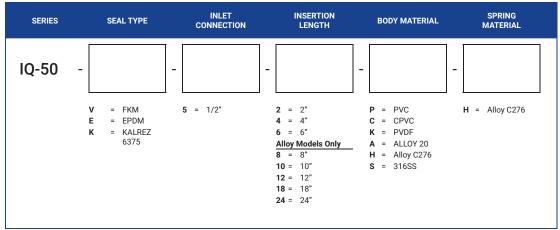

## **ORDERING INFORMATION**

## **TECH NOTES**

- 1. Spring cracking pressure is 10 PSI.
- IQ-75 variants are only available in PVC or CPVC body materials.
- PVC, CPVC and PVDF are not recommend nor covered by warranty when used in applications with process flow velocities greater than 6 fps.