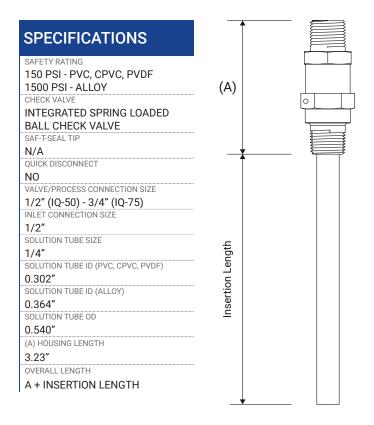

## IQ SERIES INJECTION QUILL, NON-RETRACTABLE WITH CHECK VALVE

The IQ series non-retractable is well suited to small scale applications or those where the main can easily be depressurized to allow for servicing. The integrated check valve provides convenient isolation from the process pressure. Its size and availability in PVDF, C276, and Alloy20 make it ideal for sulfuric acid applications.