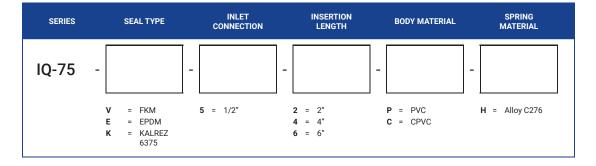

## **ORDERING INFORMATION**

## **TECH NOTES**

- 1. Spring cracking pressure is 10 PSI.
- IQ-75 variants are only available in PVC or CPVC body materials.
- PVC, CPVC and PVDF are not recommend nor covered by warranty when used in applications with process flow velocities greater than 6 fps.