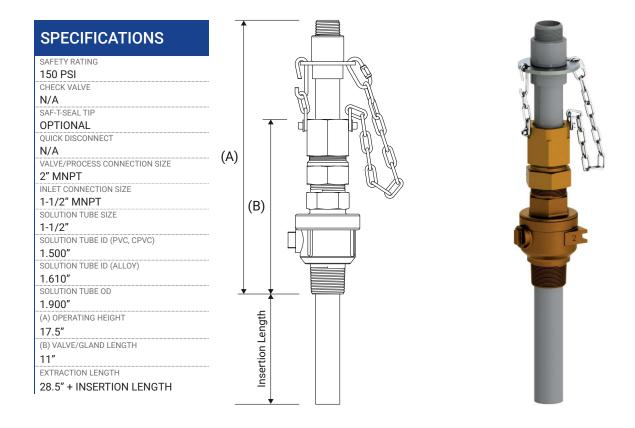

## **Standard Service Retractable Injection Quill**

2" Valve x 1-1/2" Tube

## **ORDERING INFORMATION**

| SERIES | VALVE<br>MATERIAL | SOLUTION TUBE<br>MATERIAL                                                                | INSERTION<br>LENGTH                                                                          | TIP<br>CONFIGURATION                                 | CHECK VALVE                                                                                                              |
|--------|-------------------|------------------------------------------------------------------------------------------|----------------------------------------------------------------------------------------------|------------------------------------------------------|--------------------------------------------------------------------------------------------------------------------------|
| EB-160 | -                 | -                                                                                        | -                                                                                            | -                                                    | -                                                                                                                        |
|        | B = Brass         | P = PVC<br>C = CPVC<br>H = Alloy C276<br>S = 316SS<br>A = Alloy 20<br>T = Titanium Gr. 2 | 2 = 2"<br>4 = 4"<br>6 = 6"<br>8 = 8"<br>10 = 10"<br>12 = 12"<br>Alloy Tubes Only<br>18 = 18" | 0 = Standard<br>B = 45° Bevel<br>DH = Diffuser Holes | 00 = None<br>01 = PVC, FKM<br>02 = PVC, EPDM<br>03 = CPVC, FKM<br>04 = CPVC, EPDM<br>05 = Alloy, FKM<br>06 = Alloy, EPDM |
|        |                   |                                                                                          | <b>24</b> = 24"                                                                              |                                                      | Alloy to be same material as solution tube.                                                                              |